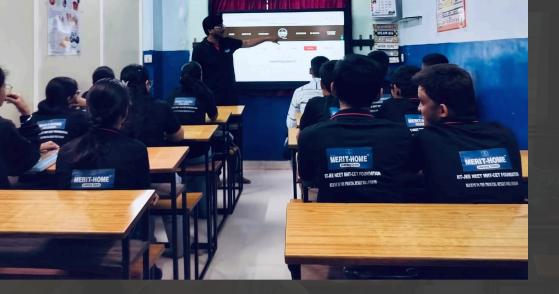

#### CLASS ROOM METHODOLOGY

- Concept Clarity using Digital Board
- Quick Revision
- Question pattern discussion as per board and entrance exam
- PYQ Analysis
- Tricks for smarter revision
- Class Notes for self study
- Individual doubt clearance confirmation